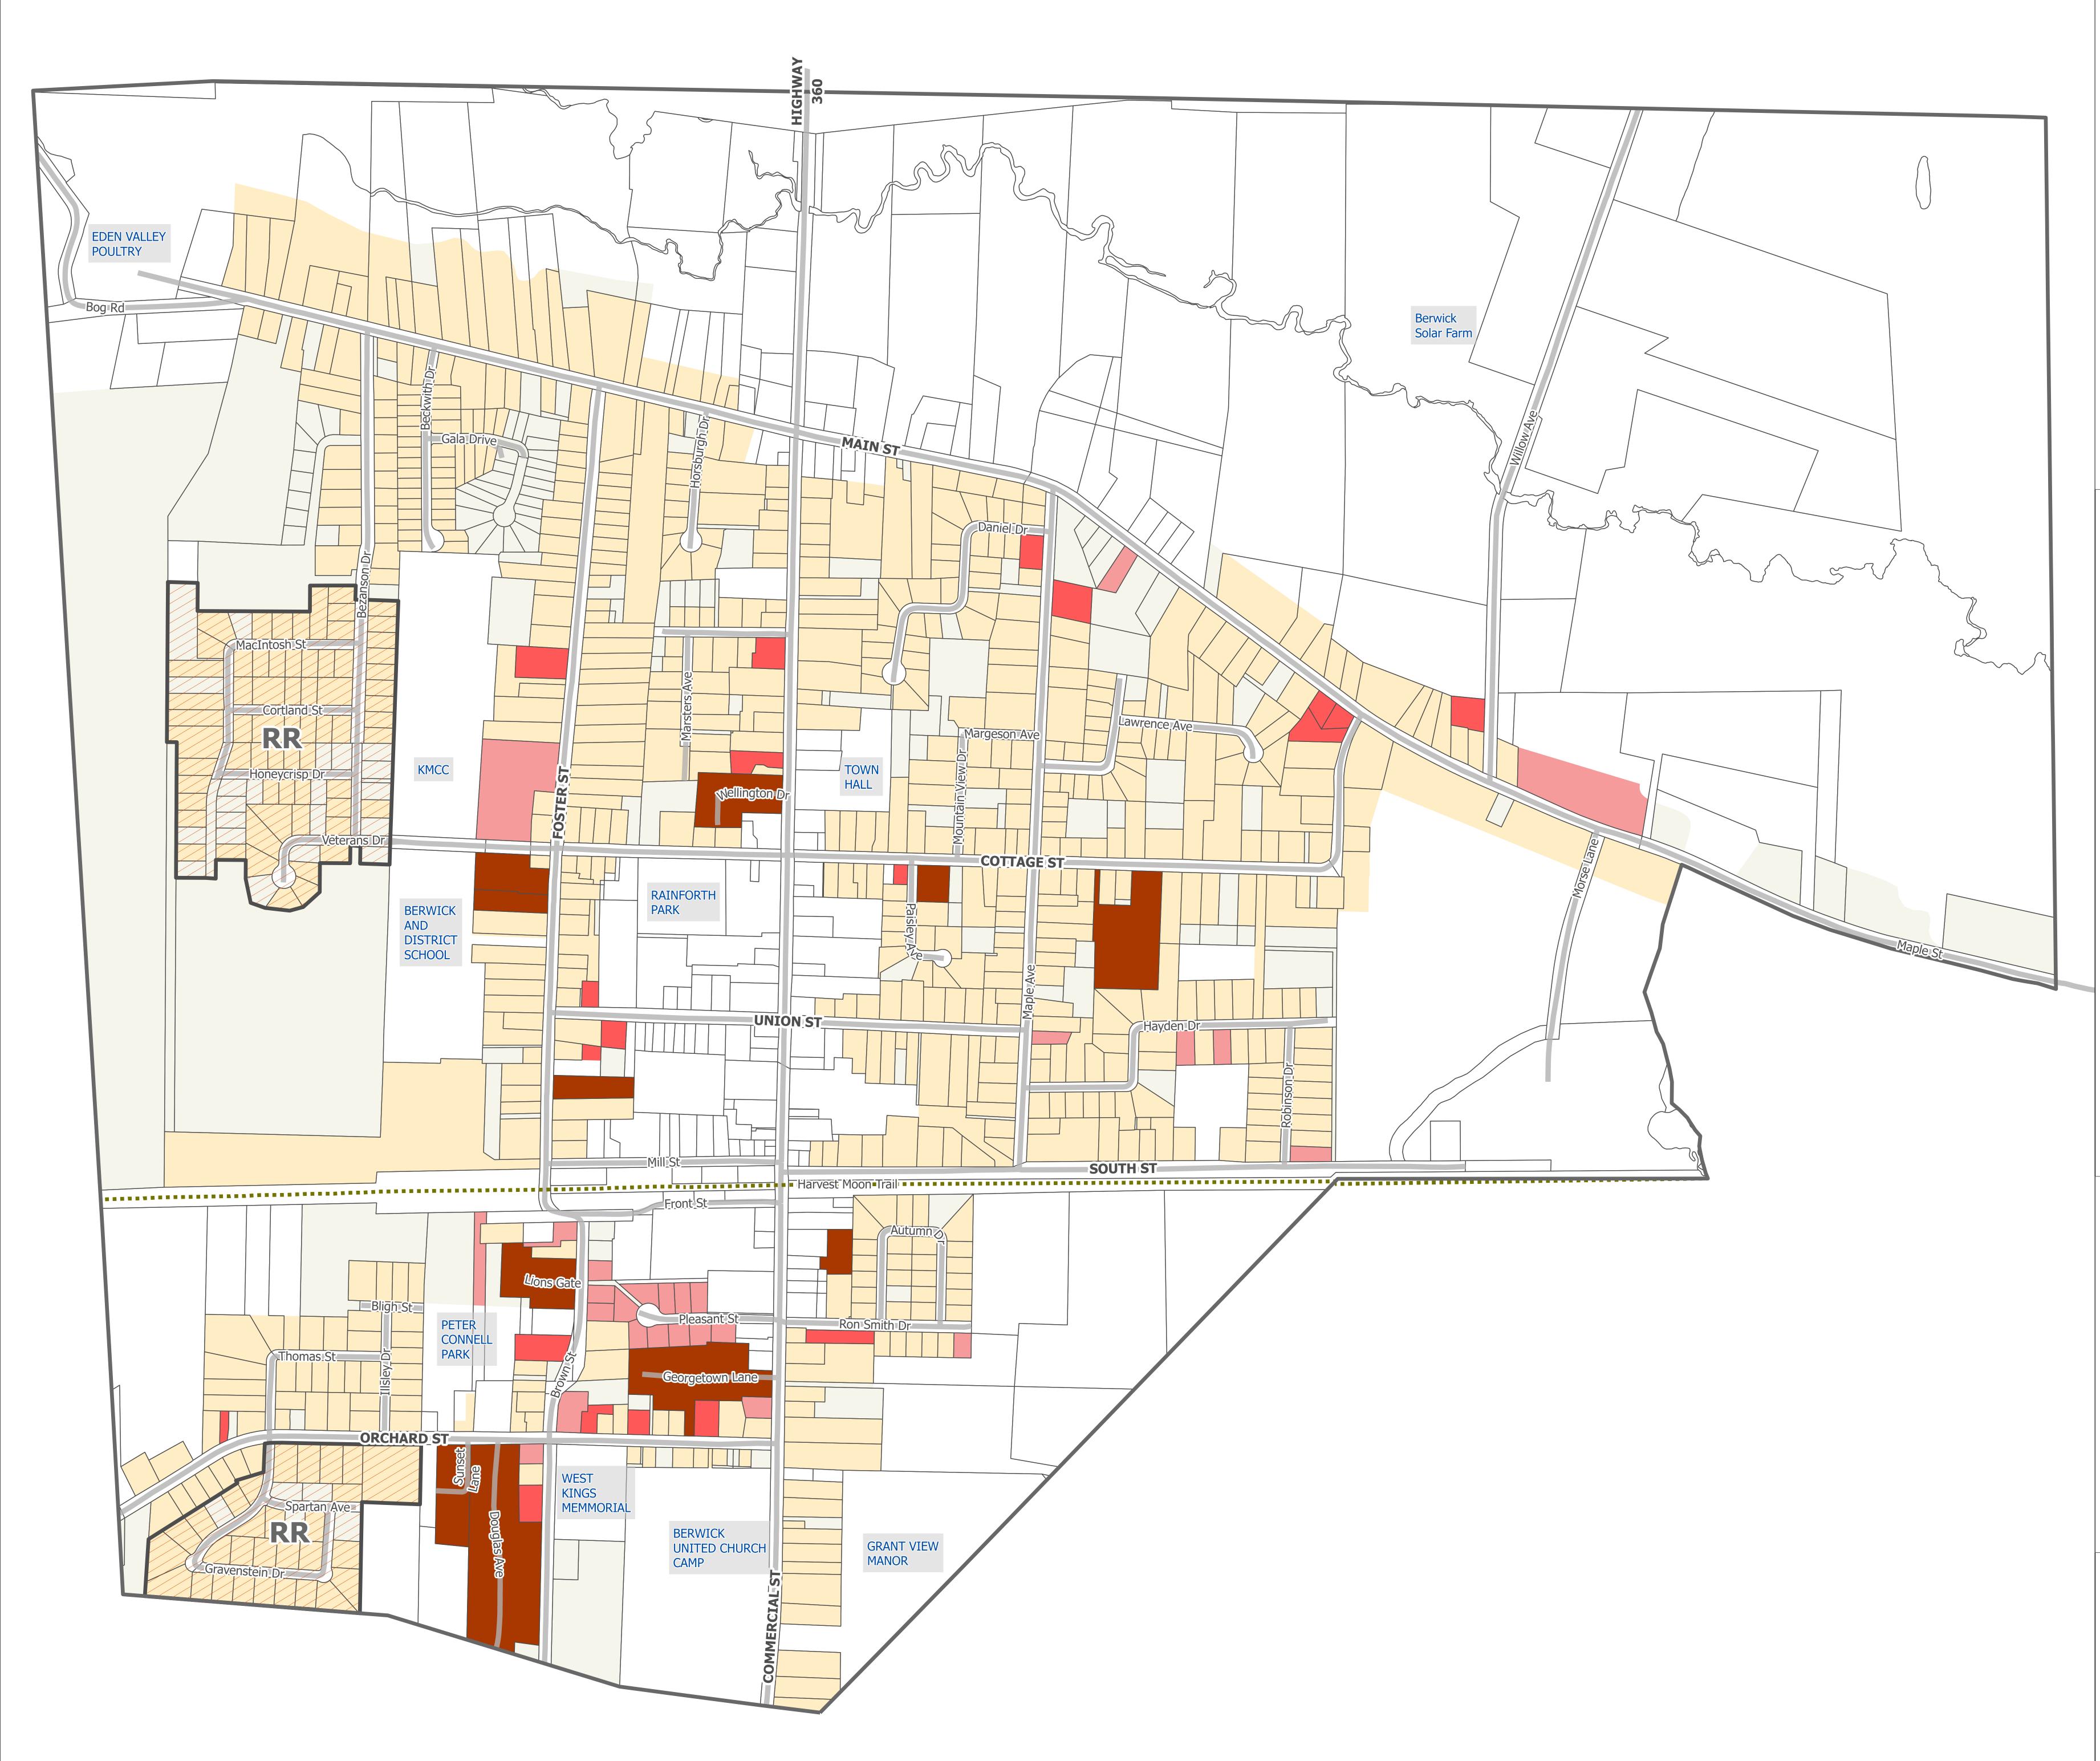

## UNIT COUNT PER LOT AND PROPOSED RR ZONE

|             | Scale: 1 : 3,300                         |
|-------------|------------------------------------------|
| 0           | 250 500 M                                |
|             |                                          |
|             |                                          |
|             | Legend                                   |
|             | Berwick Boundary                         |
|             | Proposed RR Zone                         |
|             | No. of units                             |
|             | Empty Lot                                |
|             | 1 Dwelling Unit                          |
|             | 2 Dwelling Units                         |
|             | 3-9 Dwelling Units                       |
|             | >9 Dwelling Units                        |
|             |                                          |
| Data Source | e: The map data derived from NSTDB.NSPRD |

Data Source: The map data derived from NSTDB,NSPRD and NSCAF database, Town of Berwick, is Crown copyright 2024,Province of Nova Scotia. Used by permission of Service Nova Scotia & Municipal Relations License. All rights reserved.

Coordinate System: NAD 1983 CSRS UTM Zone 20N Prepared by Brighter Community Planning and Consulting Updated on: 2025-04-15

Prepared for the Public Meeting

Disclaimer: This map is a graphical representation of property and municipal boundaries and is not a legal survey. Unit counts per lot are based on available data and may not be current or complete. This map is for informational use only to support zoning and planning decisions and should be verified as needed.