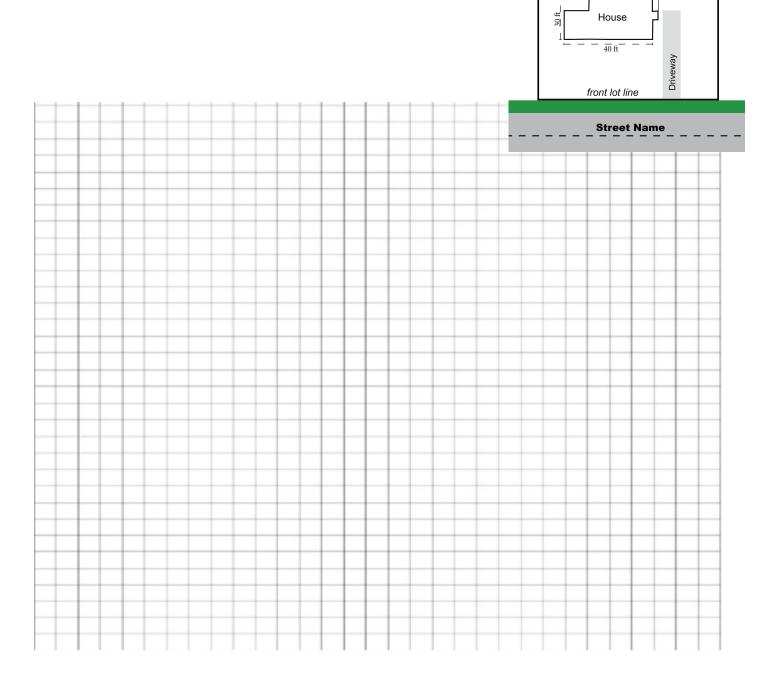

## SITE SKETCH

Example Site Sketch rear lot line

60 Ĥ

Proposed Deck

40 fi

T

side lot line

<sup>⊕</sup>∞ Shed

10 ft

30 ft

side lot line

Prepare a site sketch in the area below showing:

- □ Property boundary lines
- □ Existing buildings/structures (size, shape, distance from property lines)
- □ Proposed buildings/structures (size, shape, distance from property lines)
- $\hfill\square$  Location of any driveways, watercourses, easements if applicable